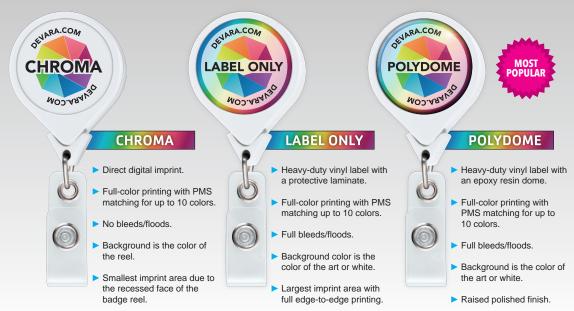

## CHROMA, LABEL ONLY AND POLYDOME DECORATION

## **DECORATION METHODS AT-A-GLANCE**

|                                     | CHROMA     | LABEL ONLY | POLYDOME |
|-------------------------------------|------------|------------|----------|
| Durable Finish                      |            |            |          |
| Direct Digital Imprint              |            |            |          |
| Heavy-Duty Vinyl Label              |            |            |          |
| Epoxy Resin Dome                    |            |            |          |
| Full-Color Imprint with Color Match |            |            |          |
| Bleeds and Floods Supported         |            |            |          |
| Default Background Color            | REEL COLOR | WHITE      | WHITE    |
| Largest Imprint Area                |            |            |          |
| Smallest Imprint Area               |            |            |          |